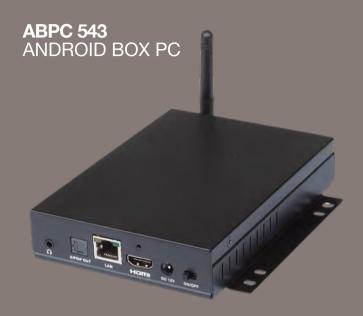

## ANDROID BOX PC

Commercial Grade ARM based Box PC for (Interactive) Digital Signage, Industrial and other professional applications. Various models and options. OS: Android 4, 5, 6.

# **FEATURES**

- · Industrial quality 4K Metal Box PC
- · Small Form Factor
- Protected SD-Card Slot
- · PoE Powered (optional)
- WiFi + RJ45
- · VESA Mountable

#### I/O Ports

USB, HDMI, RS232 (2x)

#### Network

LAN RJ45 and WiFi

### **USB**

4x USB 2.0

### LAN

Yes

## Audio out

S/P DIF / Headset

### Video out

HDMI (3840x2160 pixels)

www.macroservice.es

informacion@macroservice.es